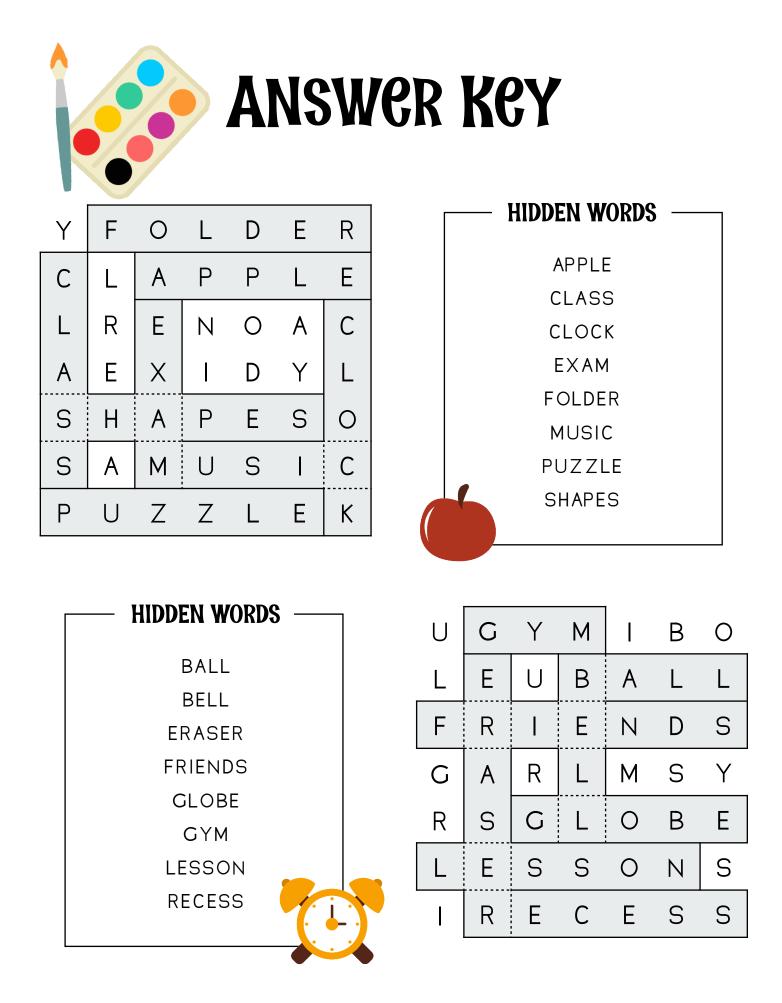

# BACK-TO-SCHOOL

| -                                                 |        |     |      |   |   |     |             |                |                  |                  |                  | _                |                  |  |
|---------------------------------------------------|--------|-----|------|---|---|-----|-------------|----------------|------------------|------------------|------------------|------------------|------------------|--|
| Y                                                 | F      | 0   | L    | D | Е | R   |             |                | HIDD             | EN W             | ORDS             | 5 —              |                  |  |
| С                                                 | L      | А   | Ρ    | Ρ | L | Е   |             | APPLE<br>CLASS |                  |                  |                  |                  |                  |  |
| I.                                                | R      | Е   | Ν    | 0 | А | С   |             |                |                  |                  |                  |                  |                  |  |
| L                                                 | IX     | L   | IN   | U | Λ | C   |             | CLOCK          |                  |                  |                  |                  |                  |  |
| А                                                 | Е      | Х   | I    | D | Y | L   |             | EXAM           |                  |                  |                  |                  |                  |  |
| S                                                 | Н      | А   | Ρ    | Е | S | 0   |             | FOLDER         |                  |                  |                  |                  |                  |  |
| C                                                 | ٨      | N / |      |   |   | C   |             | MUSIC          |                  |                  |                  |                  |                  |  |
| S                                                 | A      | М   | U    | S |   | С   |             |                |                  |                  |                  |                  |                  |  |
| Ρ                                                 | U      | Ζ   | Ζ    | L | Е | Κ   |             | SHAPES         |                  |                  |                  |                  |                  |  |
| HIDDEN WORDS<br>BALL<br>BELL<br>ERASER<br>FRIENDS |        |     |      |   |   |     | U<br>L<br>F | E<br>R         | Y<br>U<br>I<br>R | M<br>B<br>E<br>L | I<br>A<br>N<br>M | B<br>L<br>D<br>S | O<br>L<br>S<br>Y |  |
| GLOBE<br>GYM                                      |        |     |      |   |   |     |             | S              | G                | L                | 0                | В                | Е                |  |
|                                                   | LESSON |     |      |   |   |     |             | E              | S                | S                | 0                | Ν                | S                |  |
|                                                   |        | R   | ECES | S |   | Ì-) | I           | R              | E                | С                | Е                | S                | S                |  |