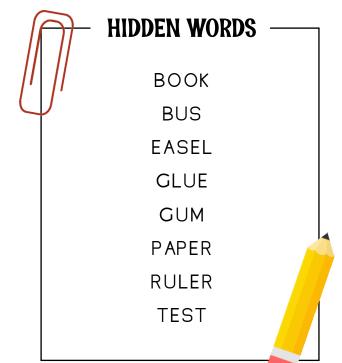

| HIDDEN WORDS — |
|----------------|
| ART            |
| DESK           |
| DRAMA          |
| LIBRARY        |
| MAP            |
| PEN            |
| SEAT           |
| SLIDE          |
|                |

| D | Α | R | V | M | E | U |
|---|---|---|---|---|---|---|
| 0 | L | В | 0 | 0 | K | Α |
| Т | Р | U | Z | O | U | М |
| Ε | Α | S | Ε | L | R | Y |
| S | Р | Е | K | U | 0 | Ν |
| Т | Ε | С | S | Е | W | Т |
| Y | R | U | L | E | R | U |