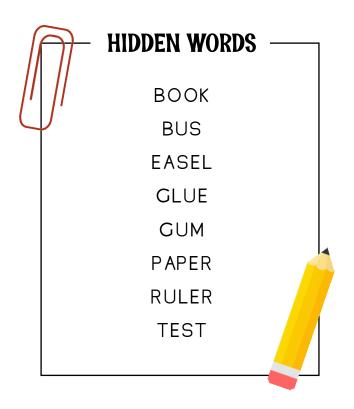

| HIDDEN WORDS — |
|----------------|
| ART            |
| DESK           |
| DRAMA          |
| LIBRARY        |
| MAP            |
| PEN            |
| SEAT           |
| SLIDE          |
|                |

| D | Α | R | V | M | E | U |
|---|---|---|---|---|---|---|
| 0 | L | В | 0 | 0 | K | Α |
| Т | Р | U | Z | O | U | М |
| Ε | Α | S | Ε | L | R | Y |
| S | Р | Е | K | U | 0 | Ν |
| Т | Ε | С | S | Е | W | Т |
| Y | R | U | L | E | R | U |